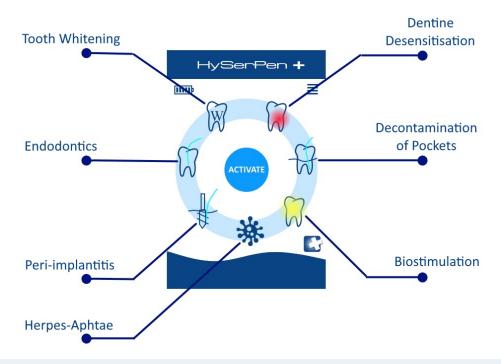

## **Accessories included**

- Base
- Handpiece
- USB power cable
- 10 Interchangeable Tips
- Large areas terminal
- Protective goggles
- Clinical protocols
- User Manual

Wireless semiconductor laser designed and certified for the dental clinic, preset with seven protocols which generally cover more than 80% of the daily activity: Biostimulation, Dental Pockets Decontamination, Desensitization, Whitening, Endodontics, Peri-implantitis, Herpes-Aphthae.